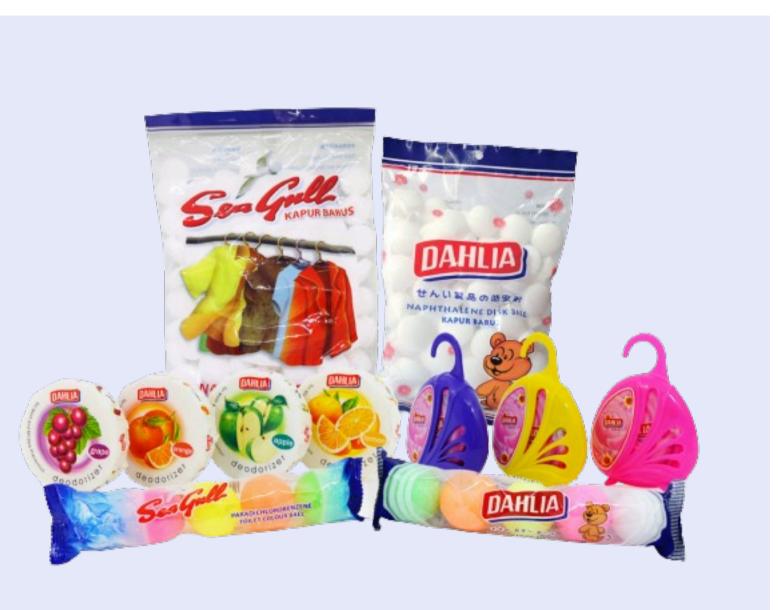

#### Unitama Sari Mas

Brand: Dahlia, Seagull & Etc.

01.

SAP-Like Systems for their Distribution channel across Nations (\*Alfamart) 02.

Centralized Data
Systems for
Distributors, each
having unique rules

03.

Forecasting System for Predicting Production and Distribution

**OUR VALUE PROPOSITION** 